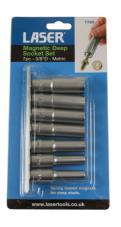

## LASER®

## Magnetic Deep Socket Set 3/8"D 7pc

A set of 3/8"D magnetic deep sockets, from 7mm to 14mm, manufactured from satin finish chrome vanadium. The spring-loaded magnet is designed to travel the length of the socket so the nut is held securely when inserted or removed. Ideal for a wide range of automotive uses including, exhaust manifold studs, handbrake cable adjusters and turbo actuators. Presented on a socket rail for ease of storage.

## **Additional Information**

- Socket sizes: 7, 8, 10, 11, 12, 13, 14mm.
- Single Hex (6pt) x 63mm long.
- · Fitted with spring loaded magnets.
- · Manufactured from satin finish chrome vanadium.
- Sockets also available separately. Please see Part Nos. 7784 7790.