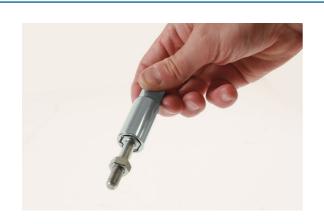

## Magnetic Deep Socket Set 3/8"D 7pc

A set of 3/8"D magnetic deep sockets, from 7mm to 14mm, manufactured from satin finish chrome vanadium. The spring-loaded magnet is designed to travel the length of the socket so the nut is held securely when inserted or removed. Ideal for a wide range of automotive uses including, exhaust manifold studs, handbrake cable adjusters and turbo actuators. Presented on a socket rail for ease of storage.