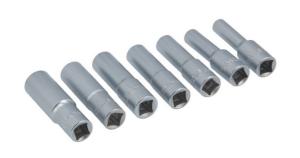

## Magnetic Deep Socket Set 3/8"D 7pc

A set of 3/8"D magnetic deep sockets, from 7mm to 14mm, manufactured from satin finish chrome vanadium. The spring-loaded magnet is designed to travel the length of the socket so the nut is held securely when inserted or removed. Ideal for a wide range of automotive uses including, exhaust manifold studs, handbrake cable adjusters and turbo actuators. Presented on a socket rail for ease of storage.

## **Additional Information**

- Socket sizes: 7, 8, 10, 11, 12, 13, 14mm.
- Single Hex (6pt) x 63mm long.
- · Fitted with spring loaded magnets.
- · Manufactured from satin finish chrome vanadium.
- Sockets also available separately. Please see Part Nos. 7784 7790.